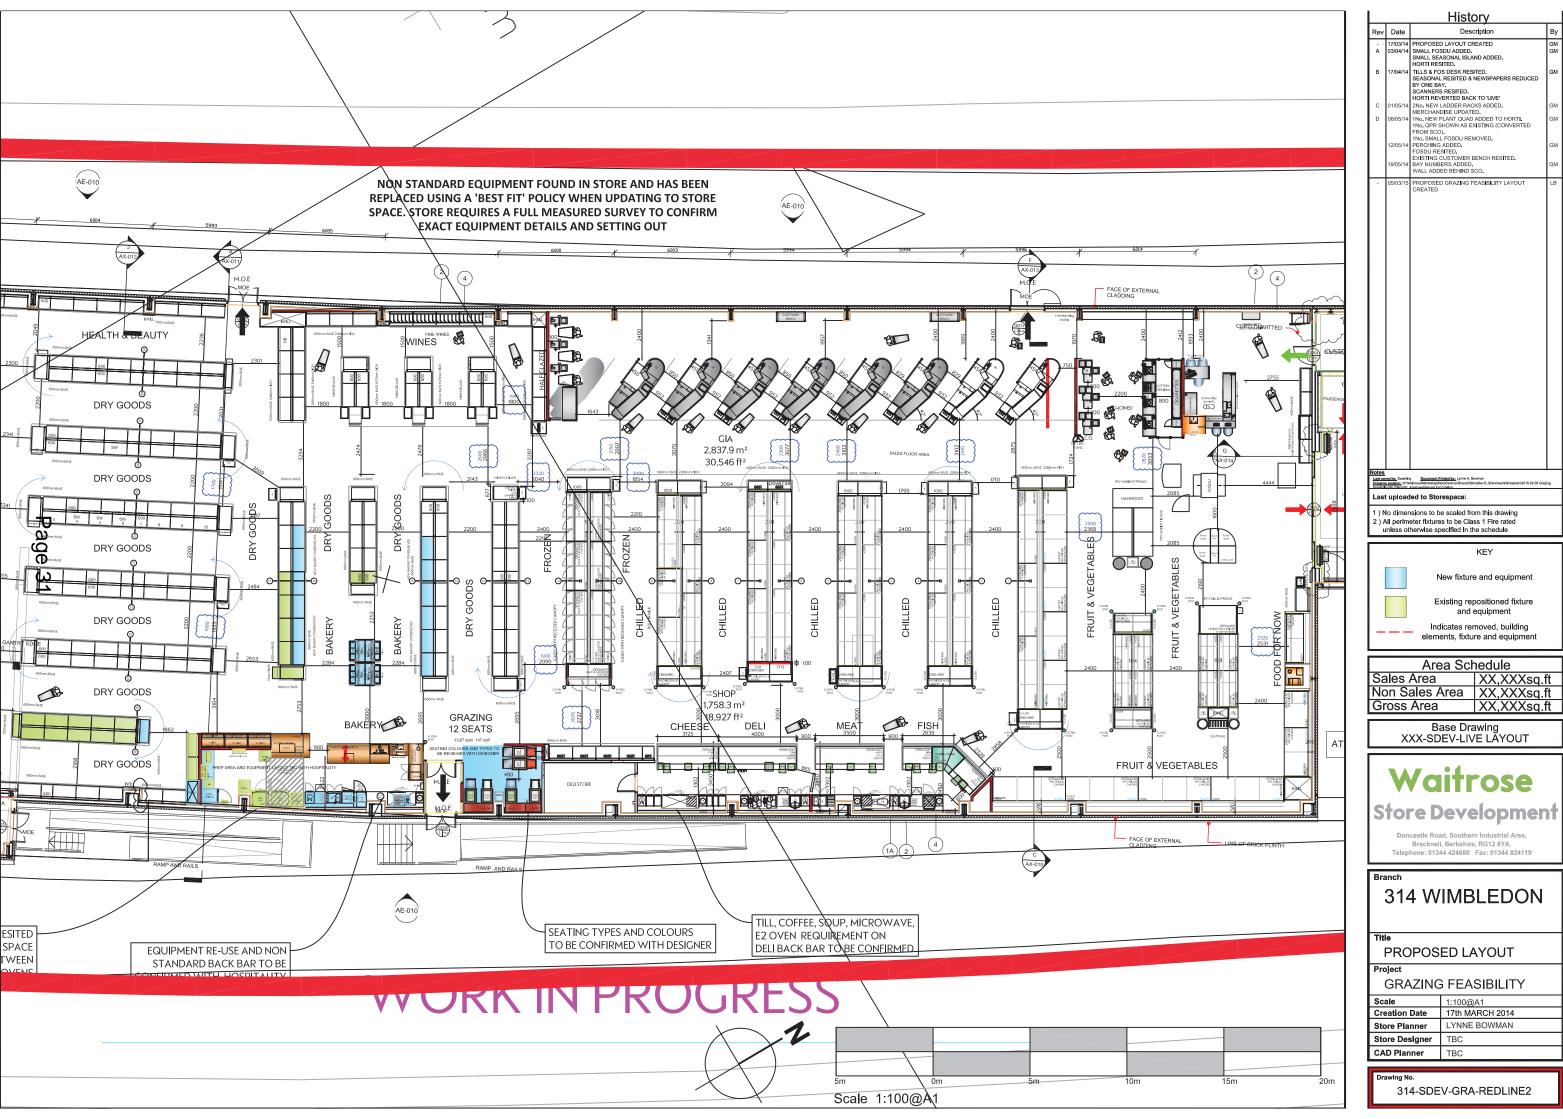

| History |                      |                                                                                                 |          |
|---------|----------------------|-------------------------------------------------------------------------------------------------|----------|
| Rev     | Date                 | Description                                                                                     | Ву       |
| Ā       | 17/03/14<br>03/04/14 | PROPOSED LAYOUT CREATED<br>SMALL FOSDU ADDED.<br>SMALL SEASONAL ISLAND ADDED.<br>HORTI RESITED. | GM<br>GM |
| В       | 17/04/14             | TILLS & FOS DESK RESITED. SEASONAL RESITED & NEWSPAPERS REDUCED BY ONE BAY. SCANNERS RESITED.   | GM       |
| С       | 01/05/14             | HORTI REVERTED BACK TO 'LIVE'                                                                   | GM       |
| D       | 06/05/14             |                                                                                                 | GM       |
|         | 12/05/14             | 1No. SMALL FOSDU REMOVED.                                                                       | GM       |
|         | 19/05/14             | EXISTING CUSTOMER BENCH RESITED.<br>BAY NUMBERS ADDED.<br>WALL ADDED BEHIND SCO.                | GM       |
| -       | 05/03/15             | PROPOSED GRAZING FEASIBILITY LAYOUT<br>CREATED                                                  | LB       |
|         |                      |                                                                                                 |          |
|         |                      |                                                                                                 |          |
|         |                      |                                                                                                 |          |
|         |                      |                                                                                                 |          |
|         |                      |                                                                                                 |          |
|         |                      |                                                                                                 |          |
|         |                      |                                                                                                 |          |
|         |                      |                                                                                                 |          |
|         |                      |                                                                                                 |          |
|         |                      |                                                                                                 |          |
|         |                      |                                                                                                 |          |
|         |                      |                                                                                                 |          |
|         |                      |                                                                                                 |          |
| Notes   |                      |                                                                                                 | _        |

) No dimensions to be scaled from this drawing

All perimeter fixtures to be Class 1 Fire rated unless otherwise specified in the schedule

New fixture and equipment

Existing repositioned fixture

Indicates removed, building elements, fixture and equipment

Area Schedule

Sales Area XX,XXXsq.ft
Non Sales Area XX,XXXsq.ft

XX,XXXsq.ft Base Drawing XXX-SDEV-LIVE LAYOUT

## Waitrose

Bracknell, Berkshire, RG12 8YA.
Telephone: 01344 424680 Fax: 01344 824119

314 WIMBLEDON

PROPOSED LAYOUT

**GRAZING FEASIBILITY** 1:100@A1

Creation Date 17th MARCH 2014 Store Planner LYNNE BOWMAN Store Designer TBC CAD Planner TBC

314-SDEV-GRA-REDLINE2

This page is intentionally left blank